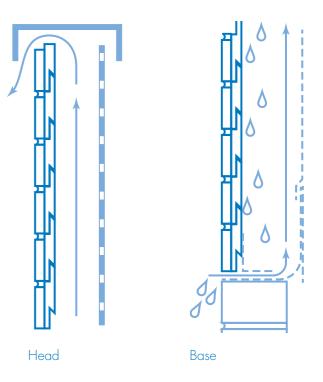

# **Advanced Construction Systems Limited**

FastClad Building, Granite Close, Enderby, Leicester LE19 4AE

Tel 0116 272 5133 Fax 0116 272 5131

**E-mail** info@fastclad.co.uk www.fastclad.co.uk

# Handling, Storage and Installation



The FastClad system is patent protected. FastClad is a registered trademark.

Registration no. 5837352. Registered office: Westhaven House, Arleston Way, Shirley, Solihull B90 4LH VAT no. GB 110616422











### MAXIMUM DISTANCE BETWEEN VERTICAL SUPPORTS

x = Max. 400mm between vertical carrier rails/battens.





Weather

struck

Flush

Bucket

handle

3mm

recessed

## VENTED AND DRAINED

Fastclad is a drained and vented rainscreen system.



## JOINTS

Joints must be well staggered (fix boards to every batten).