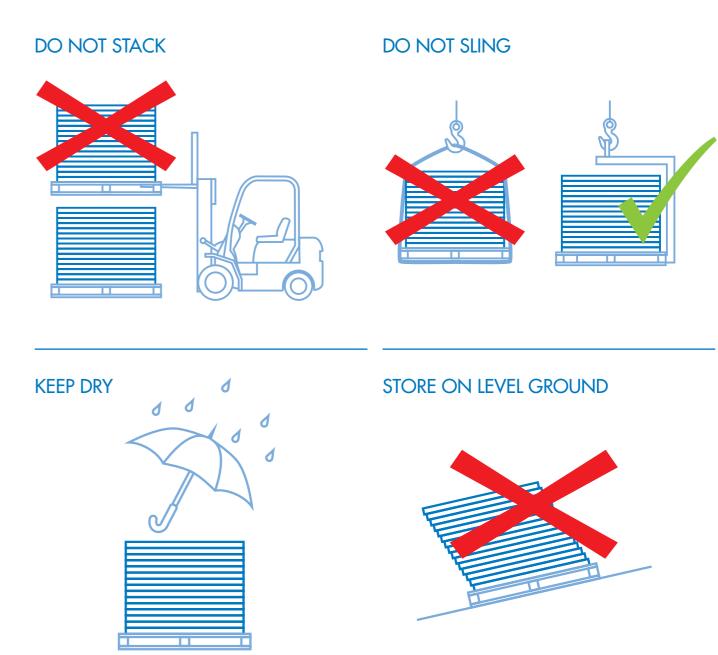

# **Advanced Construction Systems Limited**

FastClad Building, Granite Close, Enderby, Leicester LE19 4AE

Tel 0116 272 5133 Fax 0116 272 5131

**E-mail** info@fastclad.co.uk www.fastclad.co.uk

# Handling, Storage and Installation



The FastClad system is patent protected. FastClad is a registered trademark.

Registration no. 5837352. Registered office: Westhaven House, Arleston Way, Shirley, Solihull B90 4LH VAT no. GB 110616422











### MAXIMUM DISTANCE BETWEEN VERTICAL SUPPORTS

x = Max. 400mm between vertical carrier rails/battens.





Weather

struck

Flush

Bucket

handle

3mm

recessed

## VENTED AND DRAINED

Fastclad is a drained and vented rainscreen system.



## JOINTS

Joints must be well staggered (fix boards to every batten).