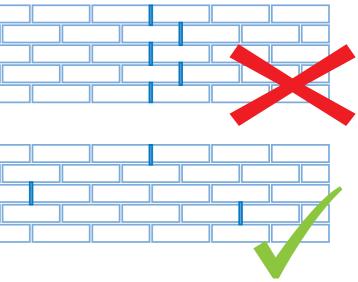

# **Advanced Construction Systems Limited**

FastClad Building, Granite Close, Enderby, Leicester LE19 4AE

Tel 0116 272 5133 Fax 0116 272 5131

**E-mail** info@fastclad.co.uk www.fastclad.co.uk

# Handling, Storage and Installation



The FastClad system is patent protected. FastClad is a registered trademark.

Registration no. 5837352. Registered office: Westhaven House, Arleston Way, Shirley, Solihull B90 4LH VAT no. GB 110616422











### MAXIMUM DISTANCE BETWEEN VERTICAL SUPPORTS

x = Max. 400mm between vertical carrier rails/battens.





Weather

struck

Flush

Bucket

handle

3mm

recessed

## VENTED AND DRAINED

Fastclad is a drained and vented rainscreen system.



## JOINTS

Joints must be well staggered (fix boards to every batten).