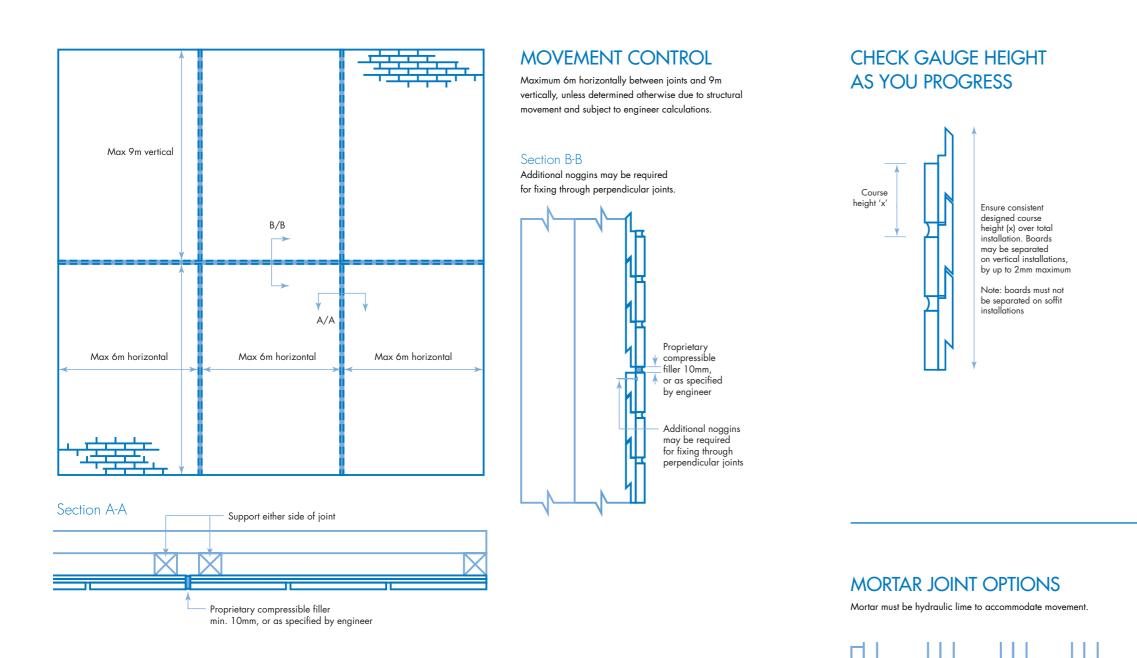

### MAXIMUM DISTANCE BETWEEN VERTICAL SUPPORTS

x = Max. 400mm between vertical carrier rails/battens.

Weather

struck

Flush

Bucket

handle

3mm

recessed