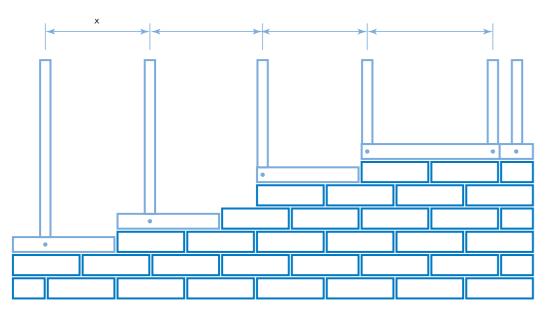

# **Advanced Construction Systems Limited**

FastClad Building, Granite Close, Enderby, Leicester LE19 4AE

Tel 0116 272 5133 Fax 0116 272 5131

**E-mail** info@fastclad.co.uk www.fastclad.co.uk

# Handling, Storage and Installation



The FastClad system is patent protected. FastClad is a registered trademark.

Registration no. 5837352. Registered office: Westhaven House, Arleston Way, Shirley, Solihull B90 4LH VAT no. GB 110616422











### MAXIMUM DISTANCE BETWEEN VERTICAL SUPPORTS

x = Max. 400mm between vertical carrier rails/battens.





Weather

struck

Flush

Bucket

handle

3mm

recessed

## VENTED AND DRAINED

Fastclad is a drained and vented rainscreen system.



## JOINTS

Joints must be well staggered (fix boards to every batten).